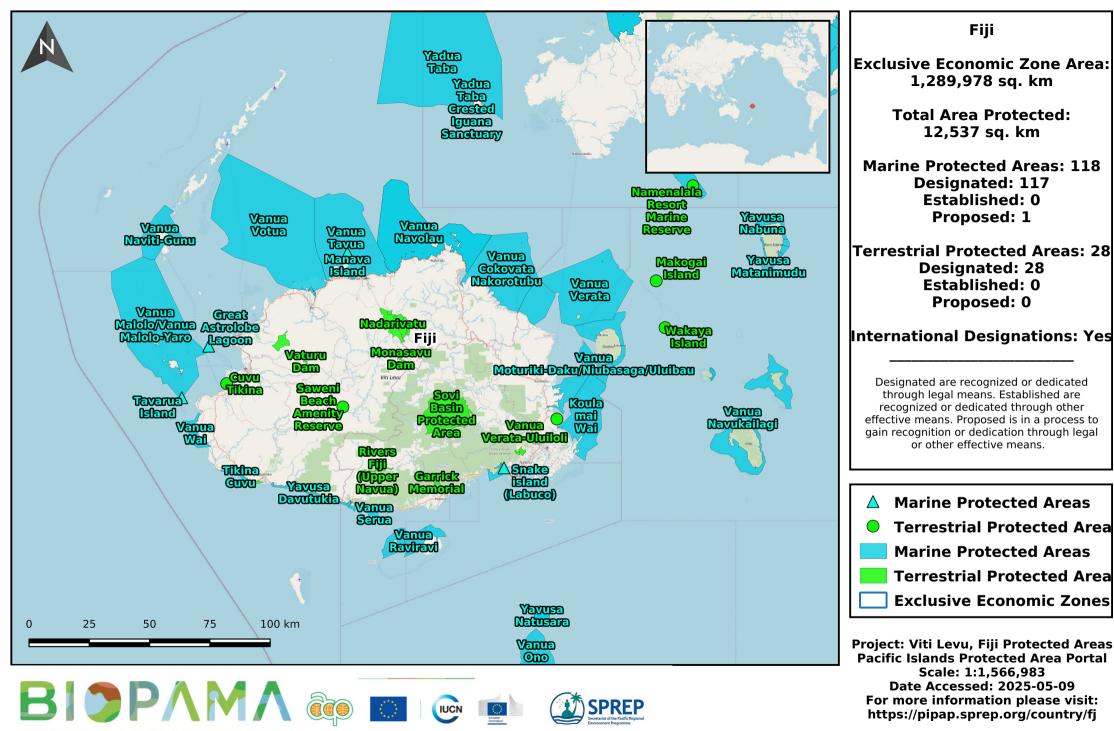

Fiii

1,289,978 sq. km

12,537 sq. km

**Designated: 117 Established: 0 Proposed: 1** 

**Designated: 28** 

**Established: 0** 

**Proposed: 0** 

or other effective means.