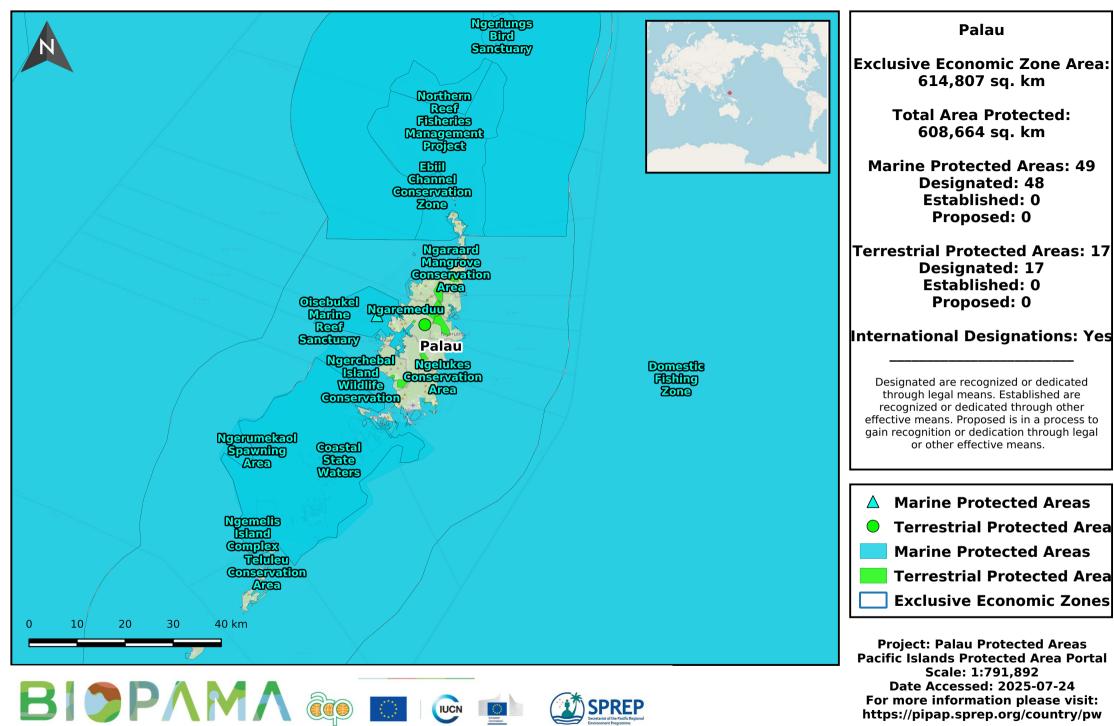

Palau

614,807 sq. km

608,664 sq. km

**Designated: 48** 

**Established: 0** 

Proposed: 0

**Designated: 17** 

Established: 0

Proposed: 0

or other effective means.

Scale: 1:791,892