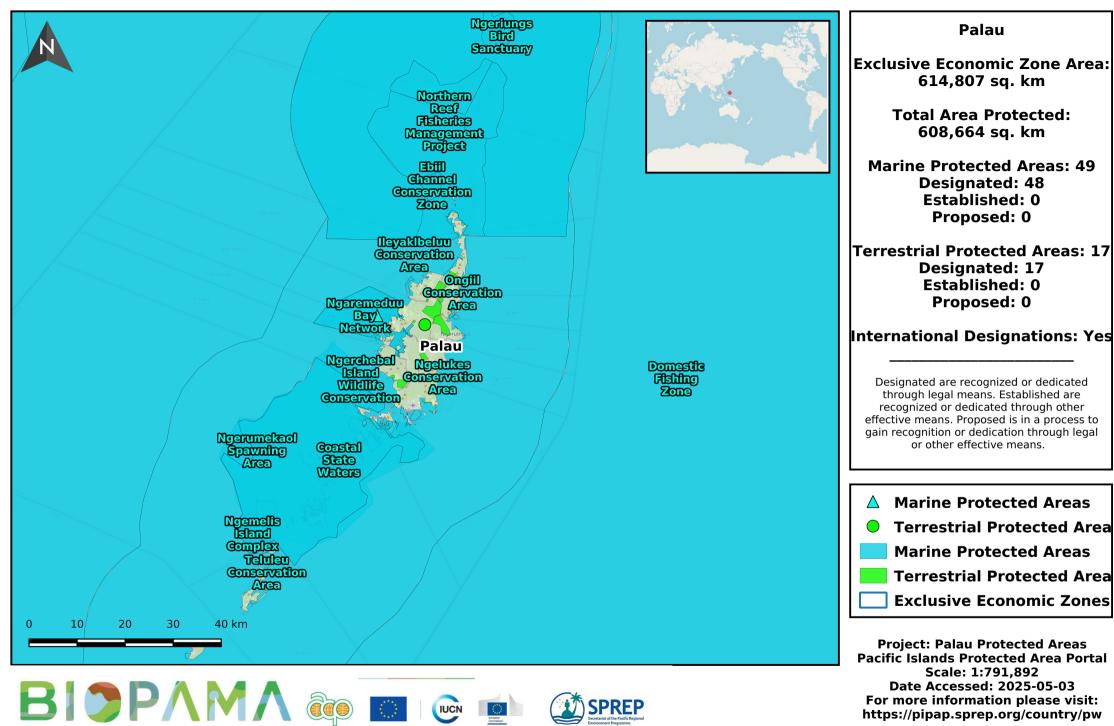

Palau

614,807 sq. km

608,664 sq. km

**Designated: 48** 

**Established: 0** 

Proposed: 0

**Designated: 17** 

Established: 0

Proposed: 0

or other effective means.

Scale: 1:791,892