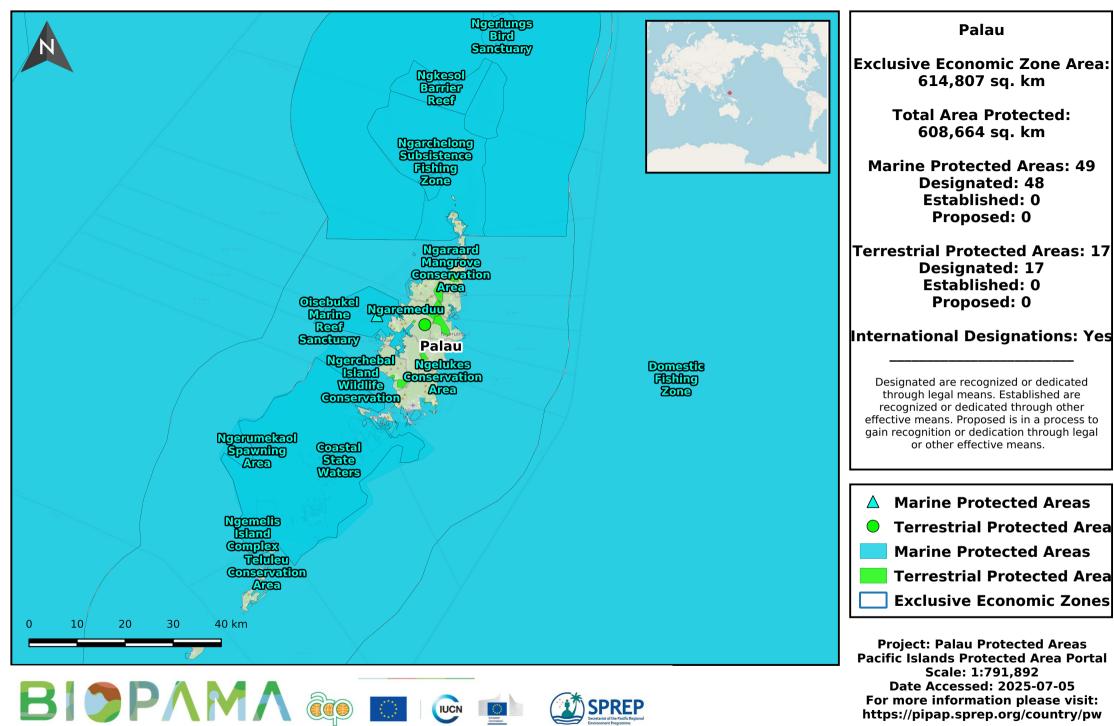

Palau

614,807 sq. km

608,664 sq. km

**Designated: 48 Established: 0** Proposed: 0

**Designated: 17** 

Established: 0

Proposed: 0

or other effective means.