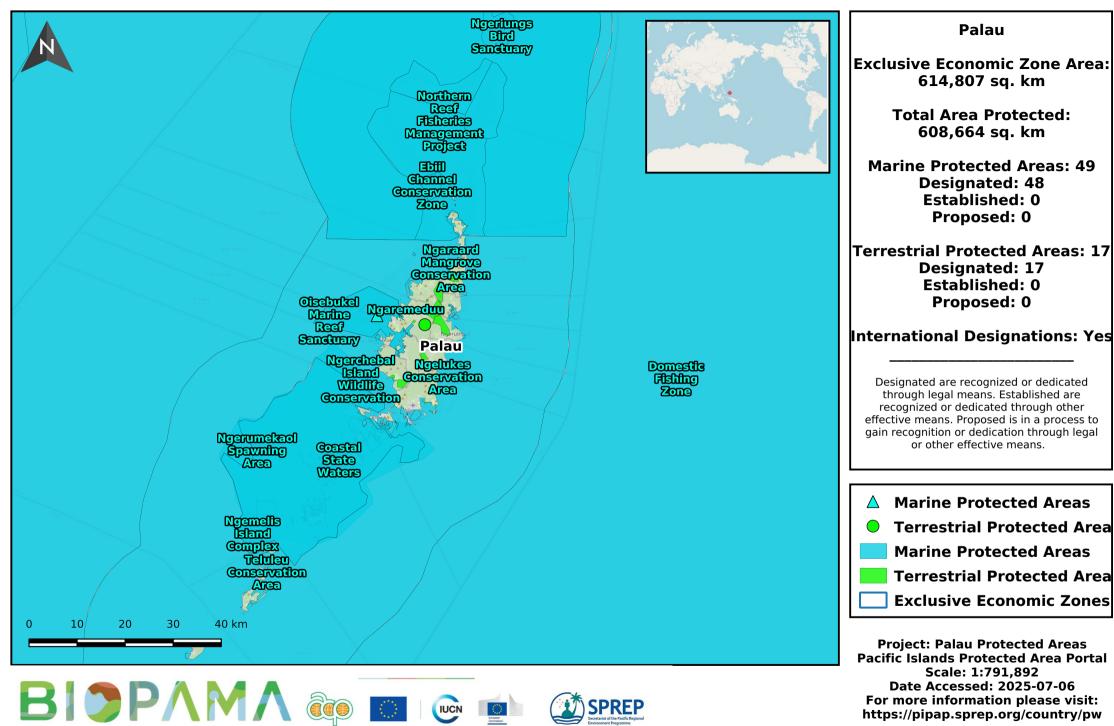

Palau

614,807 sq. km

608,664 sq. km

**Designated: 48** 

**Established: 0** 

Proposed: 0

**Designated: 17** 

Established: 0

Proposed: 0

or other effective means.

Scale: 1:791,892