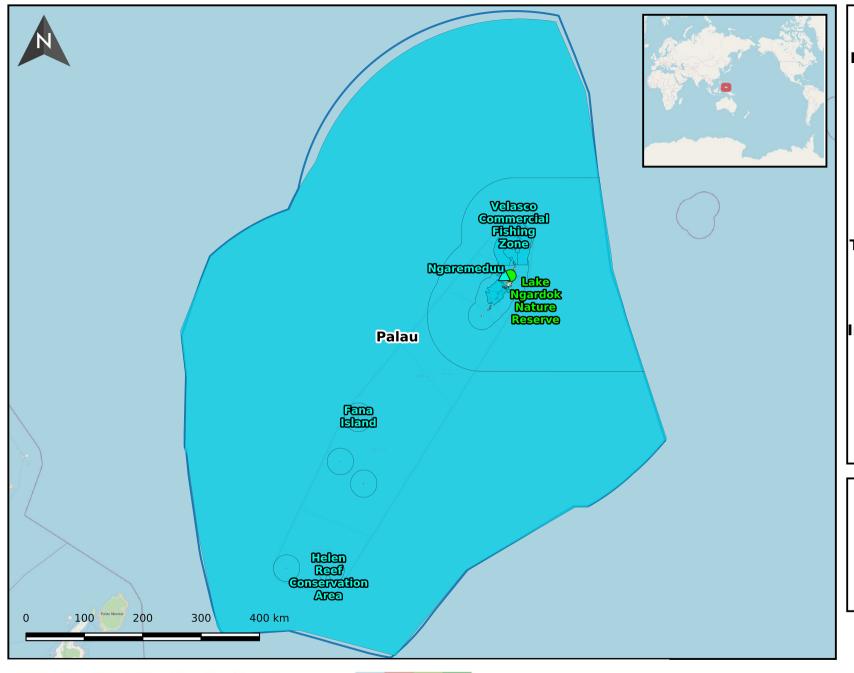

Exclusive Economic Zone Area: 614,807 sq. km

> **Total Area Protected:** 608,664 sq. km

**Marine Protected Areas: 49 Designated: 48** Established: 0 Proposed: 0

Terrestrial Protected Areas: 17 **Designated: 17** Established: 0

Proposed: 0

International Designations: Yes

Designated are recognized or dedicated through legal means. Established are recognized or dedicated through other effective means. Proposed is in a process to gain recognition or dedication through legal or other effective means.

**△** Marine Protected Areas

**Terrestrial Protected Area** 

**Marine Protected Areas** 

**Terrestrial Protected Area** 

**Exclusive Economic Zones** 

**Project: Palau Protected Areas** Pacific Islands Protected Area Portal Scale: 1:6,477,342

Date Accessed: 2025-07-05 For more information please visit: https://pipap.sprep.org/country/pw