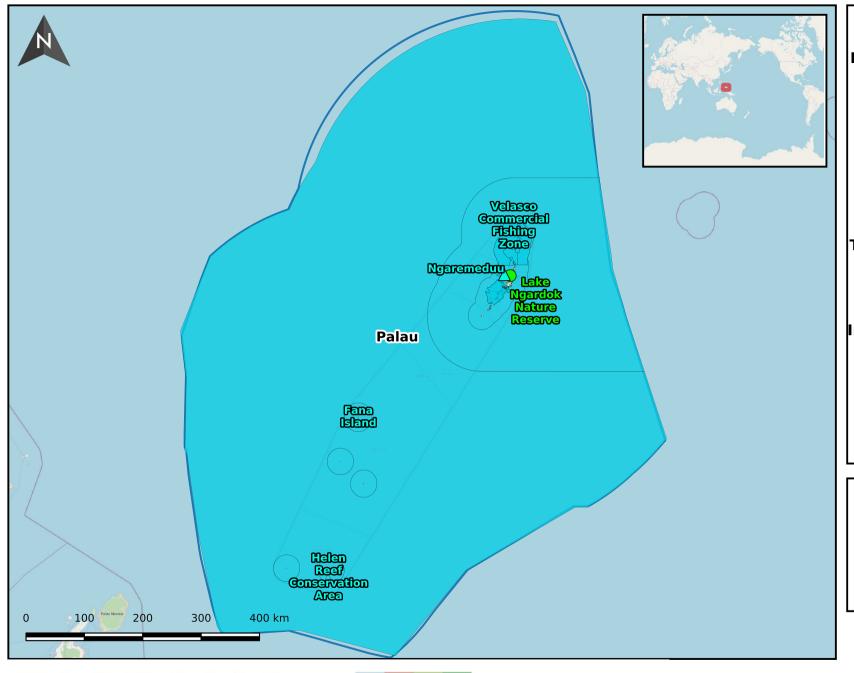

**△** Marine Protected Areas

**Terrestrial Protected Area** 

**Marine Protected Areas** 

**Terrestrial Protected Area** 

**Exclusive Economic Zones** 

**Project: Palau Protected Areas** Pacific Islands Protected Area Portal Scale: 1:6,477,342

Date Accessed: 2025-05-25 For more information please visit: https://pipap.sprep.org/country/pw