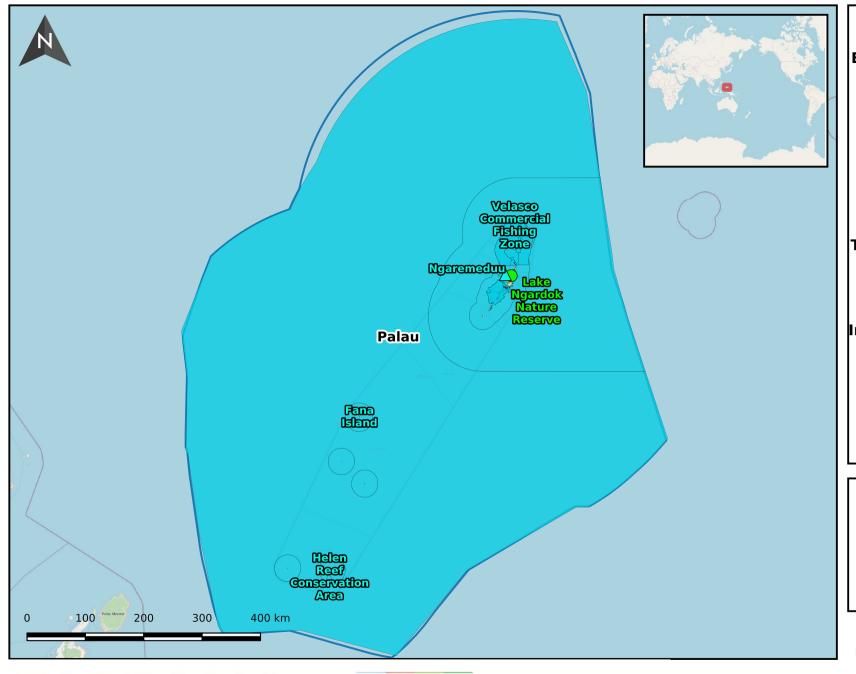

Exclusive Economic Zone Area: 614,807 sq. km

> **Total Area Protected:** 608,664 sq. km

**Marine Protected Areas: 49 Designated: 48** Established: 0 Proposed: 0

Terrestrial Protected Areas: 17 **Designated: 17** Established: 0

Proposed: 0

International Designations: Yes

Designated are recognized or dedicated through legal means. Established are recognized or dedicated through other effective means. Proposed is in a process to gain recognition or dedication through legal or other effective means.

**△** Marine Protected Areas

**Terrestrial Protected Area** 

**Marine Protected Areas** 

**Terrestrial Protected Area** 

**Exclusive Economic Zones** 

**Project: Palau Protected Areas** Pacific Islands Protected Area Portal Scale: 1:6,477,342