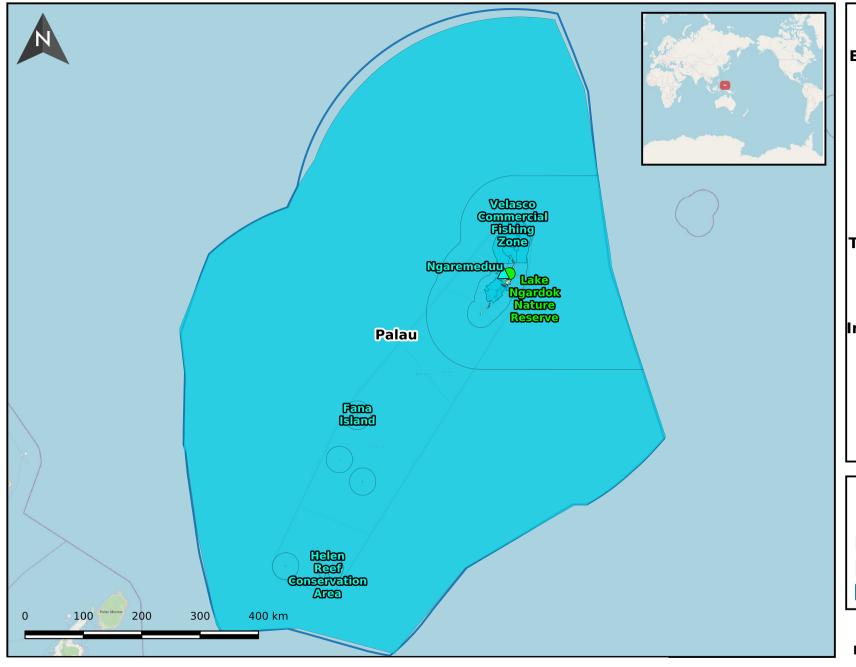

Exclusive Economic Zone Area: 614,807 sq. km

Total Area Protected: 608,664 sq. km

Marine Protected Areas: 49
Designated: 48
Established: 0
Proposed: 0

Terrestrial Protected Areas: 17 Designated: 17 Established: 0 Proposed: 0

International Designations: Yes

Designated are recognized or dedicated through legal means. Established are recognized or dedicated through other effective means. Proposed is in a process to gain recognition or dedication through legal or other effective means.

**△** Marine Protected Areas

Terrestrial Protected Area

Marine Protected Areas

Terrestrial Protected Area

i errestriai Protected Area

**Exclusive Economic Zones** 

Project: Palau Protected Areas Pacific Islands Protected Area Portal Scale: 1:6,477,342