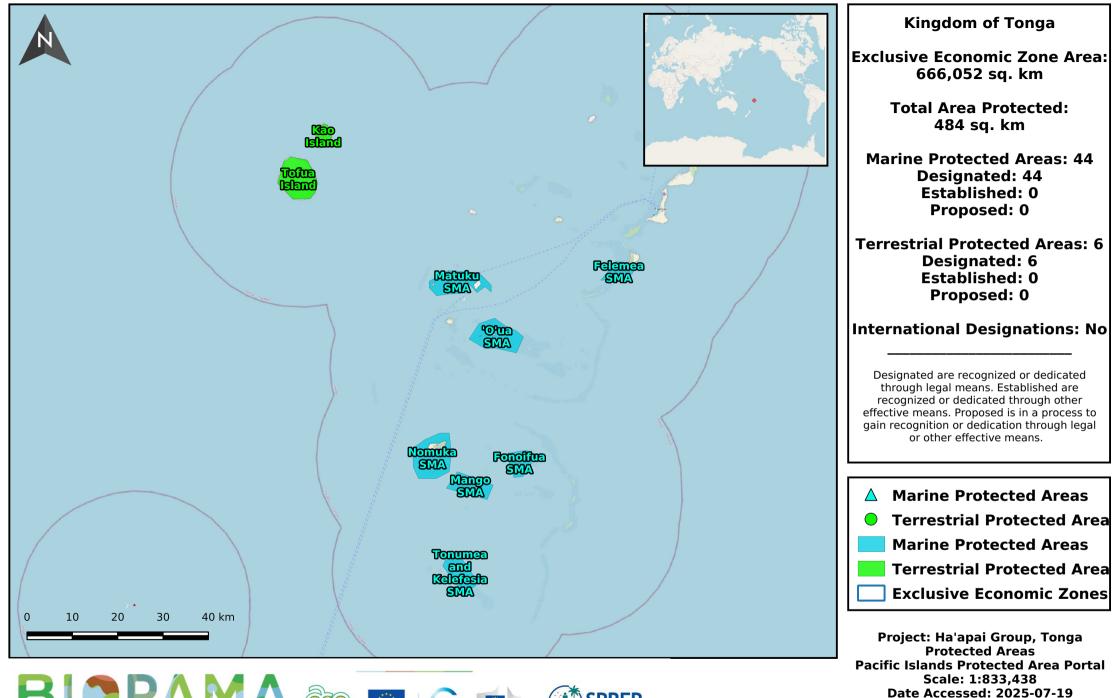

**Kingdom of Tonga** 

666,052 sq. km

484 sq. km

**Designated: 44 Established: 0 Proposed: 0** 

**Designated: 6** 

**Established: 0** 

**Proposed: 0** 

or other effective means.