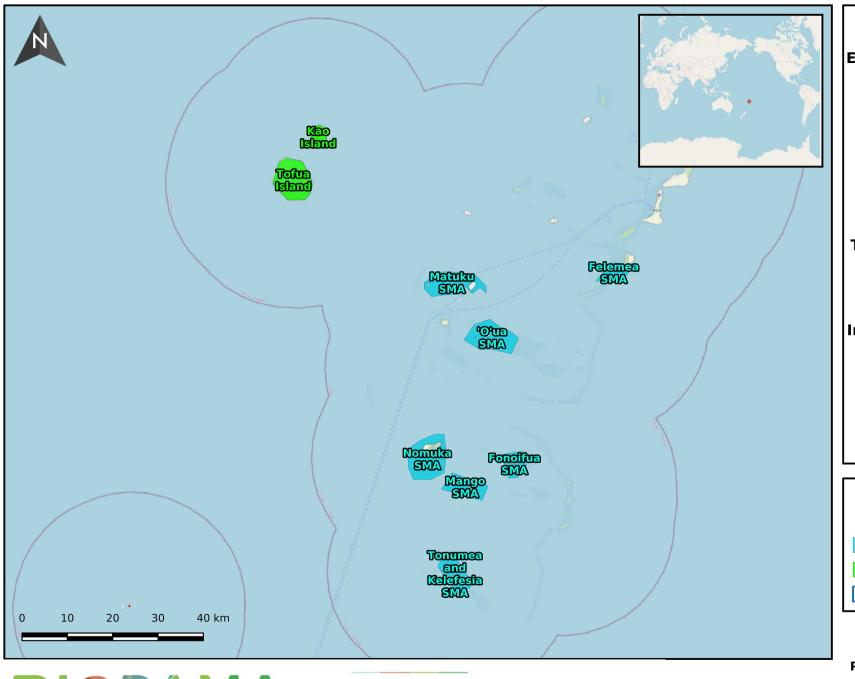

Exclusive Economic Zone Area: 666,052 sq. km

> **Total Area Protected:** 484 sq. km

**Marine Protected Areas: 44 Designated: 44** Established: 0 Proposed: 0

**Terrestrial Protected Areas: 6** 

**Designated: 6 Established: 0** Proposed: 0

International Designations: No

Designated are recognized or dedicated through legal means. Established are recognized or dedicated through other effective means. Proposed is in a process to gain recognition or dedication through legal or other effective means.

**△** Marine Protected Areas **Terrestrial Protected Area Marine Protected Areas Terrestrial Protected Area Exclusive Economic Zones** 

Project: Ha'apai Group, Tonga **Protected Areas Pacific Islands Protected Area Portal** Scale: 1:833.438

Date Accessed: 2025-06-03 For more information please visit: https://pipap.sprep.org/country/to