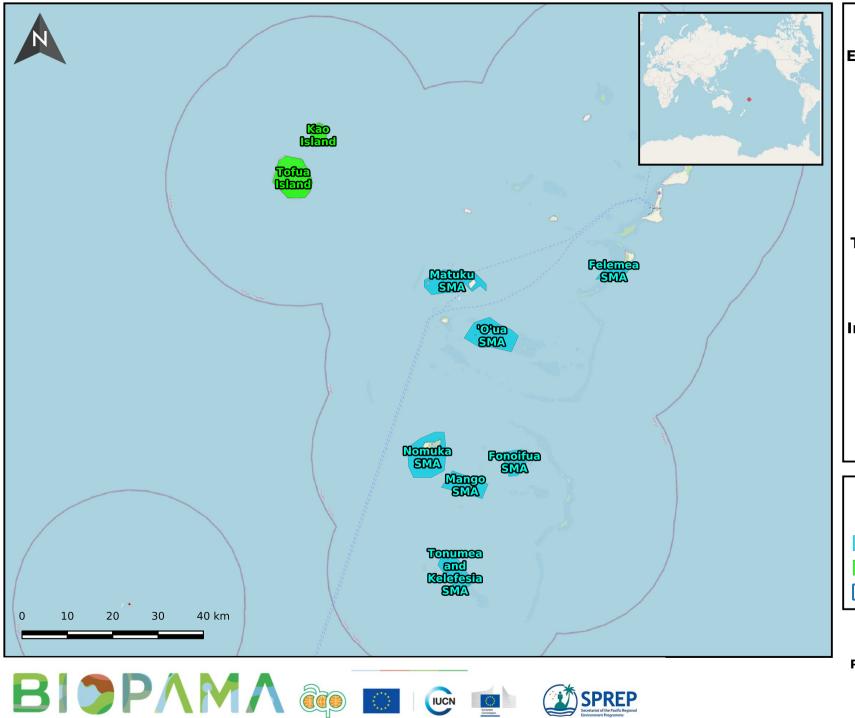

Exclusive Economic Zone Area: 666,052 sq. km

Total Area Protected: 484 sq. km

Marine Protected Areas: 44
Designated: 44
Established: 0
Proposed: 0

**Terrestrial Protected Areas: 6** 

Designated: 6 Established: 0 Proposed: 0

Marine Protected Areas
 Terrestrial Protected Area
 Marine Protected Areas
 Terrestrial Protected Area

Terrestrial Protected Area

Exclusive Economic Zones

Project: Ha'apai Group, Tonga Protected Areas Pacific Islands Protected Area Portal Scale: 1:833,438

Date Accessed: 2025-06-05 For more information please visit: https://pipap.sprep.org/country/to