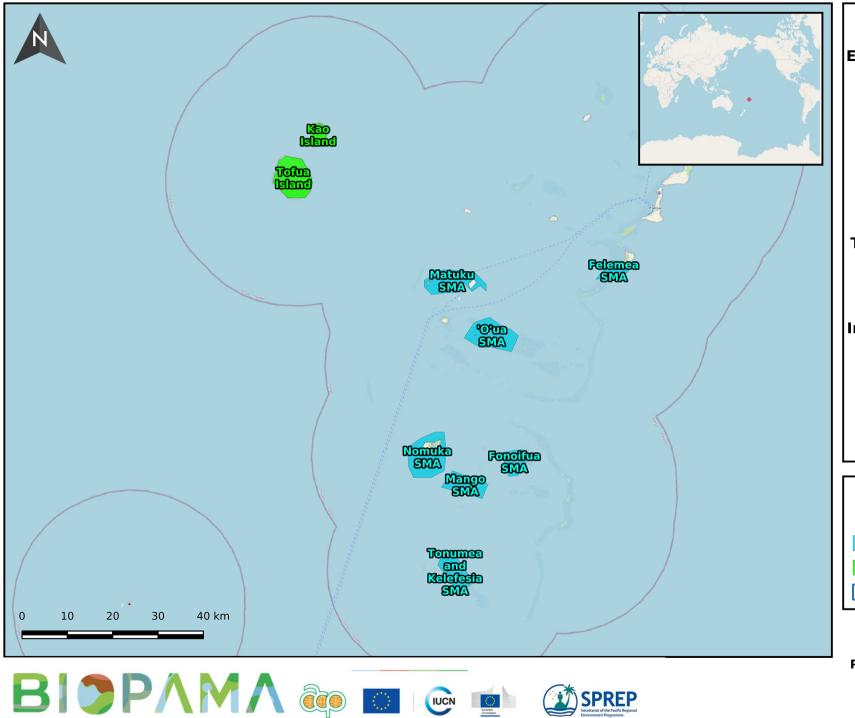

Exclusive Economic Zone Area: 666,052 sq. km

Total Area Protected: 484 sq. km

Marine Protected Areas: 44
Designated: 44
Established: 0
Proposed: 0

**Terrestrial Protected Areas: 6** 

Designated: 6 Established: 0 Proposed: 0

Marine Protected AreasTerrestrial Protected AreaMarine Protected Areas

**Terrestrial Protected Area** 

Exclusive Economic Zones

Project: Ha'apai Group, Tonga Protected Areas Pacific Islands Protected Area Portal Scale: 1:833.438

Date Accessed: 2025-07-06 For more information please visit: https://pipap.sprep.org/country/to

From Knowledge to Action for a Protected Planet