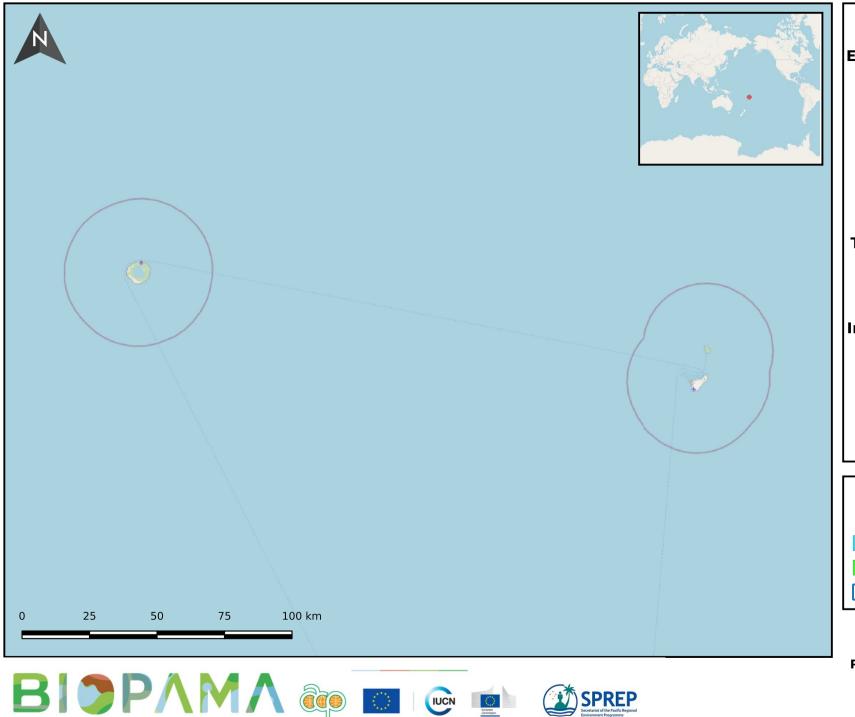

**△** Marine Protected Areas

**Terrestrial Protected Area** 

**Marine Protected Areas** 

**Terrestrial Protected Area** 

**Exclusive Economic Zones** 

**Project: Onga Niua Group, Tonga Protected Areas Pacific Islands Protected Area Portal** Scale: 1:1,399,636

Date Accessed: 2025-05-12 For more information please visit: https://pipap.sprep.org/country/to