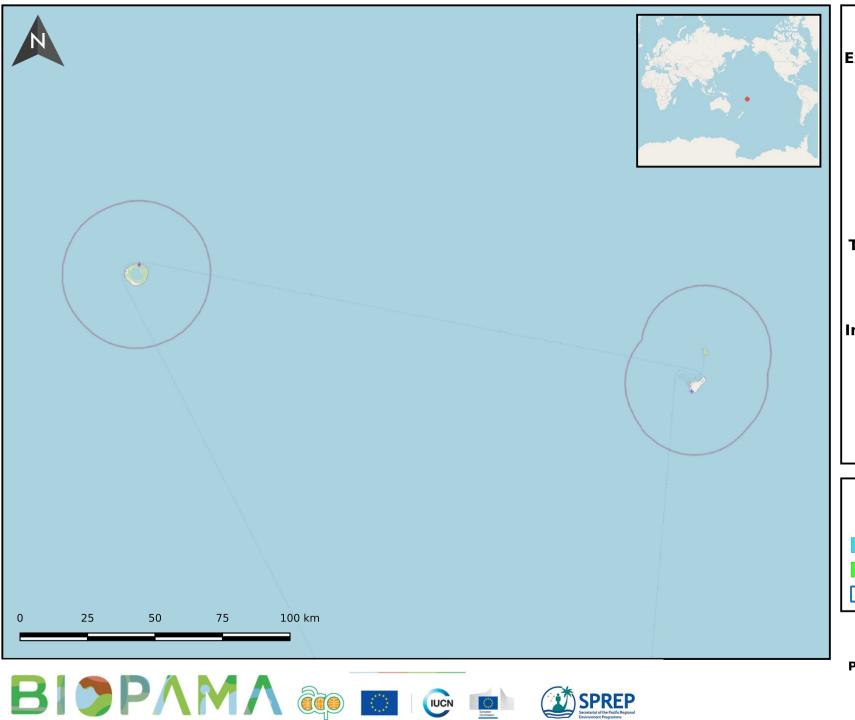

## **Kingdom of Tonga**

Exclusive Economic Zone Area: 666,052 sq. km

> **Total Area Protected:** 484 sq. km

**Marine Protected Areas: 44 Designated: 44 Established: 0** Proposed: 0

**Terrestrial Protected Areas: 6 Designated: 6** 

**Established: 0** Proposed: 0

International Designations: No

Designated are recognized or dedicated through legal means. Established are recognized or dedicated through other effective means. Proposed is in a process to gain recognition or dedication through legal or other effective means

▲ Marine Protected Areas

**Terrestrial Protected Area** 

**Marine Protected Areas** 

**Terrestrial Protected Area** 

**Exclusive Economic Zones** 

Project: Onga Niua Group, Tonga **Protected Areas Pacific Islands Protected Area Portal** Scale: 1:1,399,636 Date Accessed: 2025-04-18