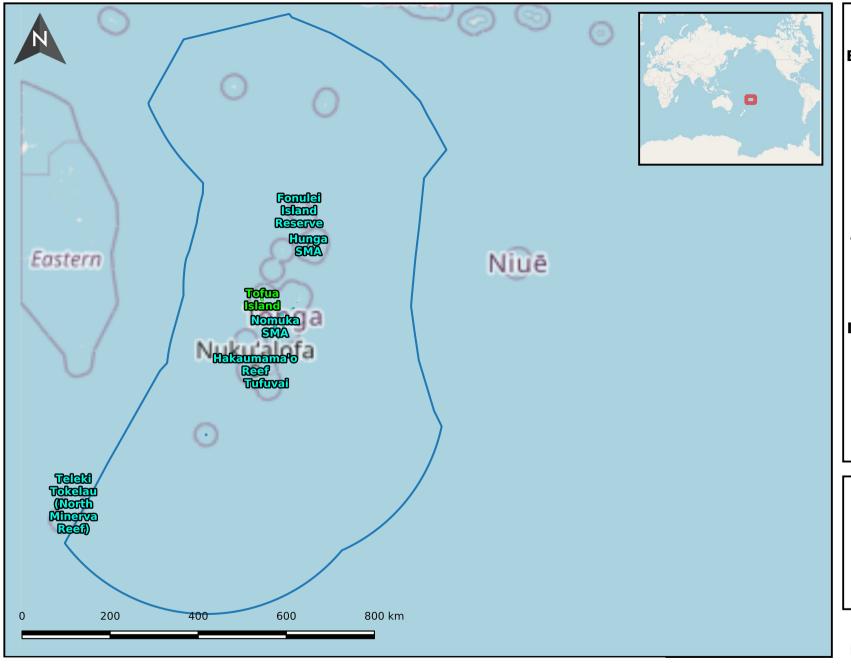

## **Kingdom of Tonga**

Exclusive Economic Zone Area: 666,052 sq. km

> **Total Area Protected:** 484 sq. km

**Marine Protected Areas: 44 Designated: 44** Established: 0 Proposed: 0

**Terrestrial Protected Areas: 6** 

**Designated: 6 Established: 0** Proposed: 0

International Designations: No

Designated are recognized or dedicated through legal means. Established are recognized or dedicated through other effective means. Proposed is in a process to gain recognition or dedication through legal or other effective means.

**△** Marine Protected Areas

**Terrestrial Protected Area** 

**Marine Protected Areas** 

**Terrestrial Protected Area** 

**Exclusive Economic Zones** 

**Project: Tonga Protected Areas** Pacific Islands Protected Area Portal Scale: 1:8,578,266

Date Accessed: 2025-07-18 For more information please visit: https://pipap.sprep.org/country/to