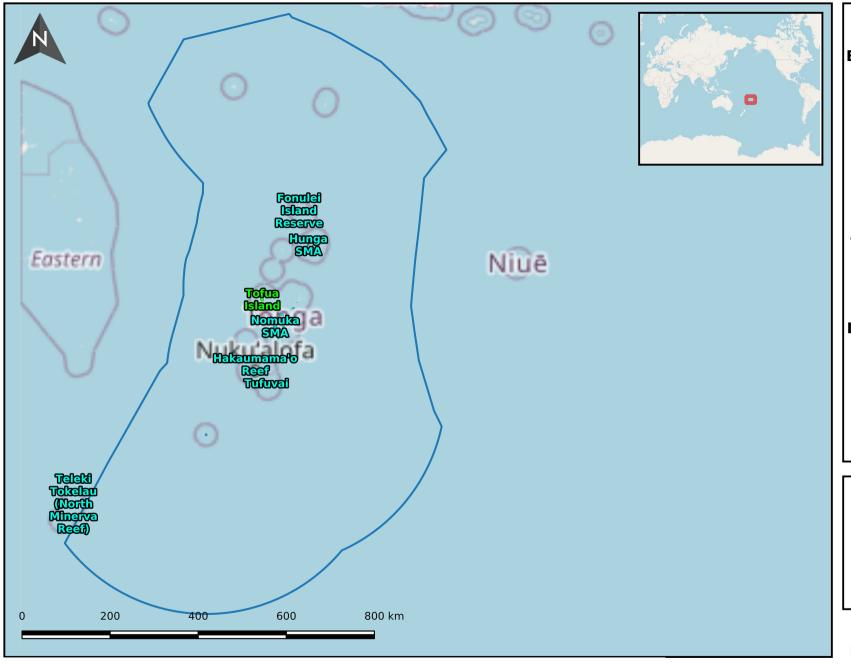

## **Kingdom of Tonga**

Exclusive Economic Zone Area: 666,052 sq. km

> **Total Area Protected:** 484 sq. km

**Marine Protected Areas: 44 Designated: 44** Established: 0 Proposed: 0

**Terrestrial Protected Areas: 6** 

**Designated: 6 Established: 0** Proposed: 0

International Designations: No

Designated are recognized or dedicated through legal means. Established are recognized or dedicated through other effective means. Proposed is in a process to gain recognition or dedication through legal or other effective means.

**△** Marine Protected Areas

**Terrestrial Protected Area** 

**Marine Protected Areas** 

**Terrestrial Protected Area** 

**Exclusive Economic Zones** 

**Project: Tonga Protected Areas** Pacific Islands Protected Area Portal Scale: 1:8,578,266