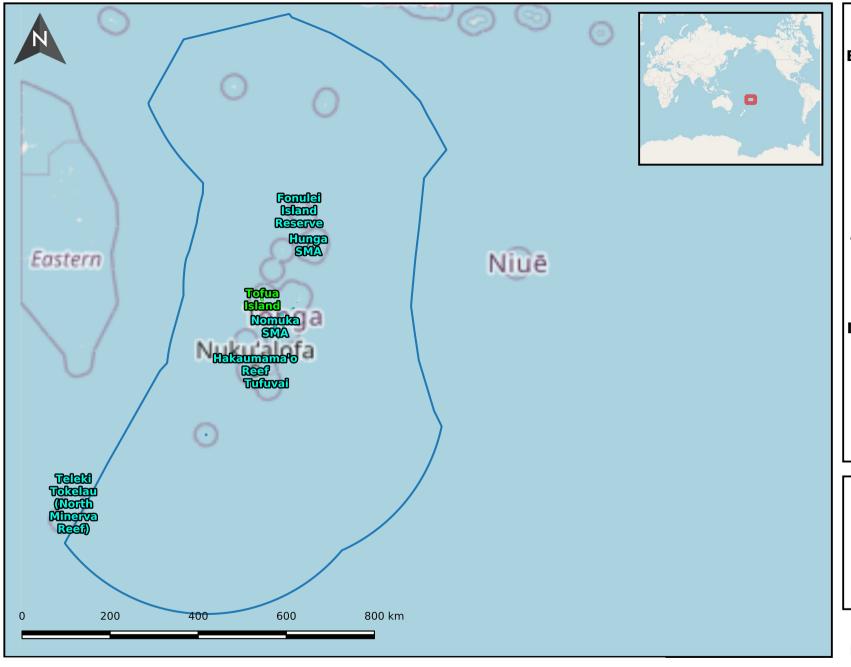

## Kingdom of Tonga

Exclusive Economic Zone Area: 666,052 sq. km

Total Area Protected: 484 sq. km

Marine Protected Areas: 44
Designated: 44
Established: 0
Proposed: 0

**Terrestrial Protected Areas: 6** 

Designated: 6 Established: 0 Proposed: 0

**△** Marine Protected Areas

Terrestrial Protected Area

Marine Protected Areas

**Terrestrial Protected Area** 

Exclusive Economic Zones

Project: Tonga Protected Areas
Pacific Islands Protected Area Portal
Scale: 1:8,578,266