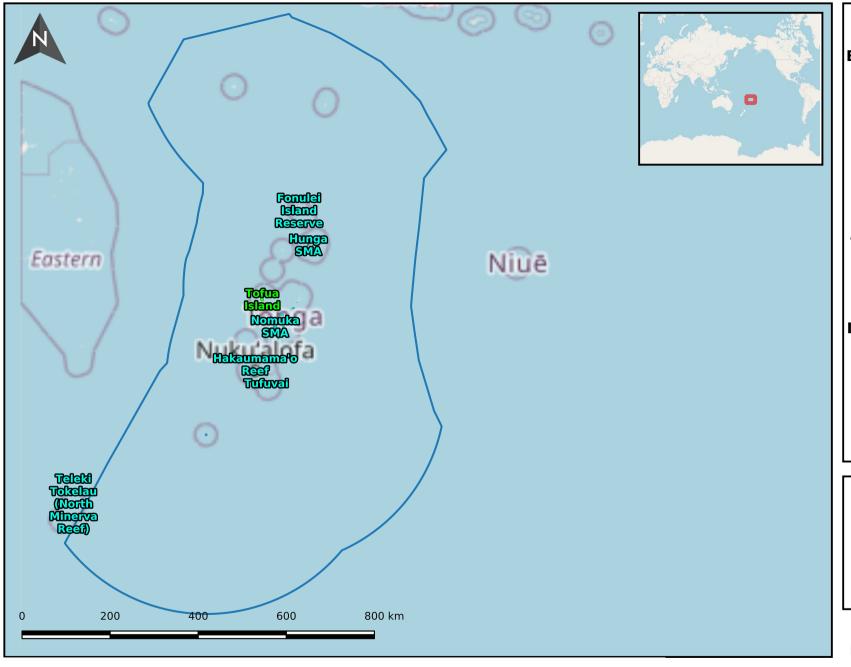

## **Kingdom of Tonga**

Exclusive Economic Zone Area: 666,052 sq. km

> **Total Area Protected:** 484 sq. km

**Marine Protected Areas: 44 Designated: 44** Established: 0 Proposed: 0

**Terrestrial Protected Areas: 6** 

**Designated: 6 Established: 0** Proposed: 0

International Designations: No

Designated are recognized or dedicated through legal means. Established are recognized or dedicated through other effective means. Proposed is in a process to gain recognition or dedication through legal or other effective means.

- **△** Marine Protected Areas
- **Terrestrial Protected Area**
- **Marine Protected Areas** 
  - **Terrestrial Protected Area**
- **Exclusive Economic Zones**

**Project: Tonga Protected Areas** Pacific Islands Protected Area Portal Scale: 1:8,578,266

Date Accessed: 2025-05-09 For more information please visit: https://pipap.sprep.org/country/to

From Knowledge to Action for a Protected Planet