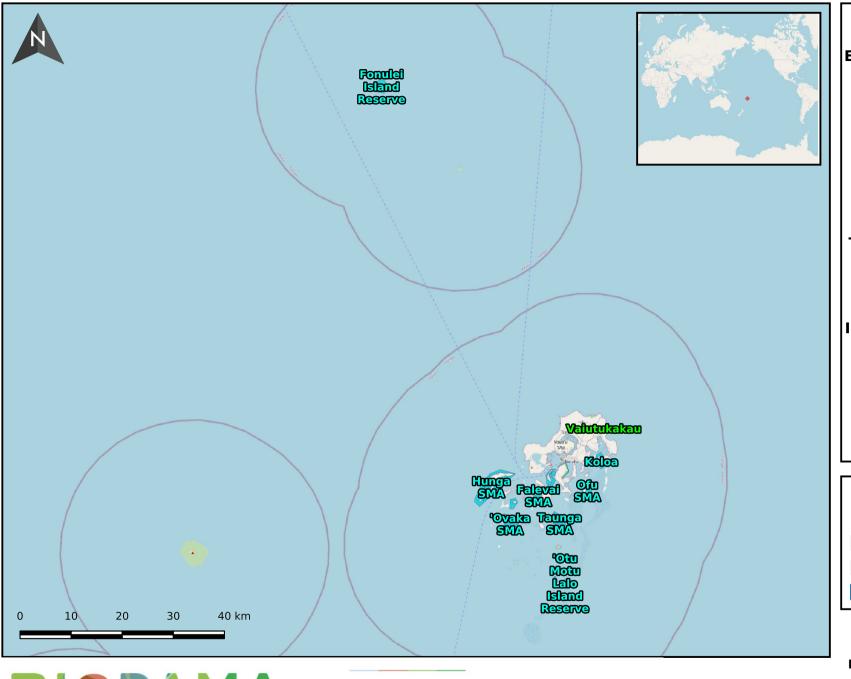

**△** Marine Protected Areas

**Terrestrial Protected Area** 

**Marine Protected Areas** 

**Terrestrial Protected Area** 

**Exclusive Economic Zones** 

Project: Vava'u Group, Tonga **Protected Areas Pacific Islands Protected Area Portal** Scale: 1:739.476

Date Accessed: 2025-07-19 For more information please visit: https://pipap.sprep.org/country/to