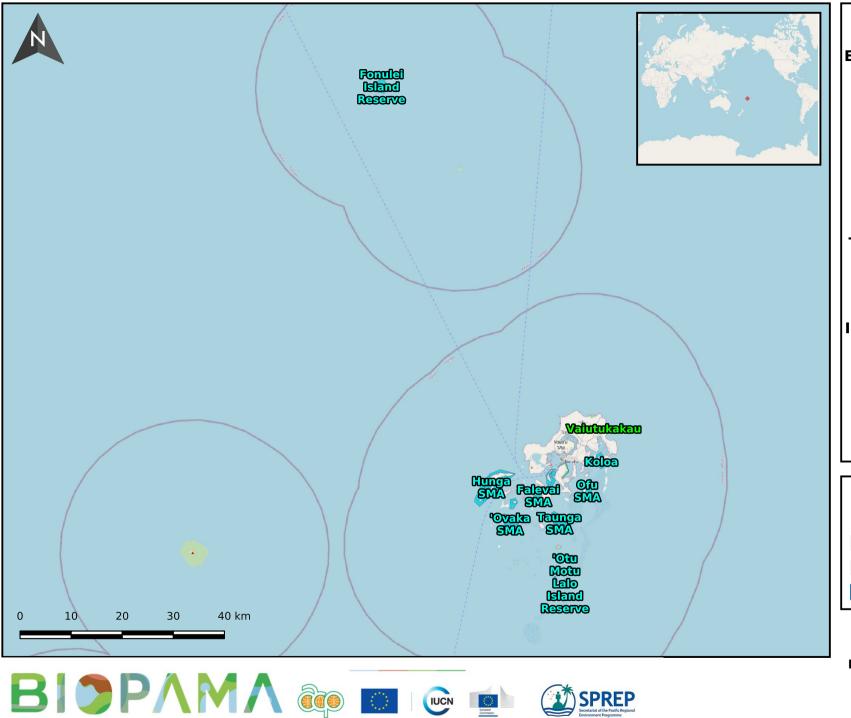

Exclusive Economic Zone Area: 666,052 sq. km

Total Area Protected: 484 sq. km

Marine Protected Areas: 44
Designated: 44
Established: 0
Proposed: 0

**Terrestrial Protected Areas: 6** 

Designated: 6 Established: 0 Proposed: 0

International Designations: No

Designated are recognized or dedicated through legal means. Established are recognized or dedicated through other effective means. Proposed is in a process to gain recognition or dedication through legal or other effective means.

- **△** Marine Protected Areas
- Terrestrial Protected Area
  - Marine Protected Areas
  - **Terrestrial Protected Area**
- Exclusive Economic Zones

Project: Vava'u Group, Tonga Protected Areas Pacific Islands Protected Area Portal Scale: 1:739.476

Date Accessed: 2025-05-09
For more information please visit: https://pipap.sprep.org/country/to

From Knowledge to Action for a Protected Planet