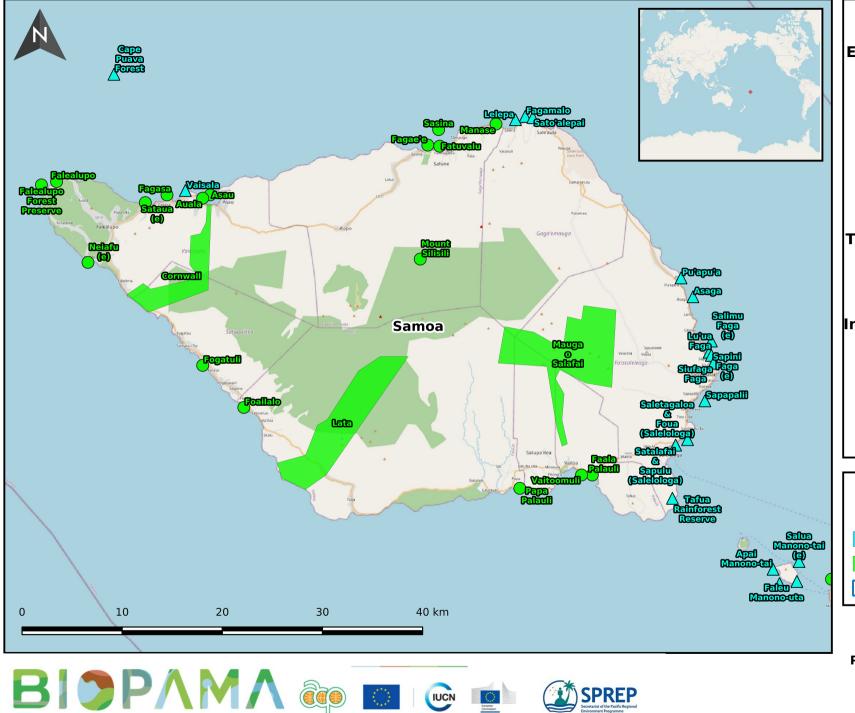

**△** Marine Protected Areas

Terrestrial Protected Area

Marine Protected Areas

**Terrestrial Protected Area** 

Exclusive Economic Zones

Project: Savai'i Island, Samoa Protected Areas Pacific Islands Protected Area Portal Scale: 1:388.672

Date Accessed: 2025-07-03 For more information please visit: https://pipap.sprep.org/country/ws